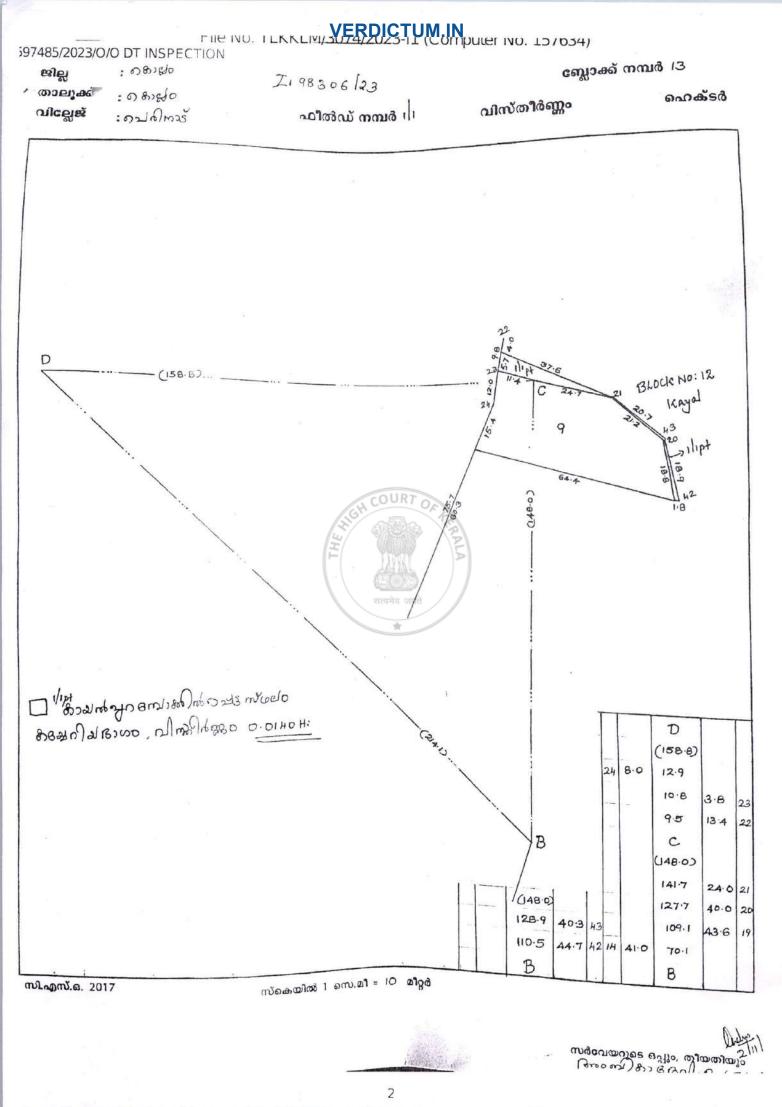

2. Based on our direction, the learned Senior Government Pleader placed before us the list of encroachers identified in Ashtamudi lake. It is astonished to know that it is not a small parcel of land but a large extent of land that have been encroached. It is high time that we need to secure this kayal puramboke for future generation and also ensure free

5. We also direct the Sub Collector, Kollam to initiate proceedings to remove encroachers within a period of six months after duly following the procedure under the Land Conservancy Act. The Sub Collector, Kollam is also directed to update before this Court the progress of the action taken from

The list of encroachers placed before us is appended along with this order and it will form part of this order.

(Handover)

सत्यमेव जयते

Post on 06.08.2024.

Sd/-