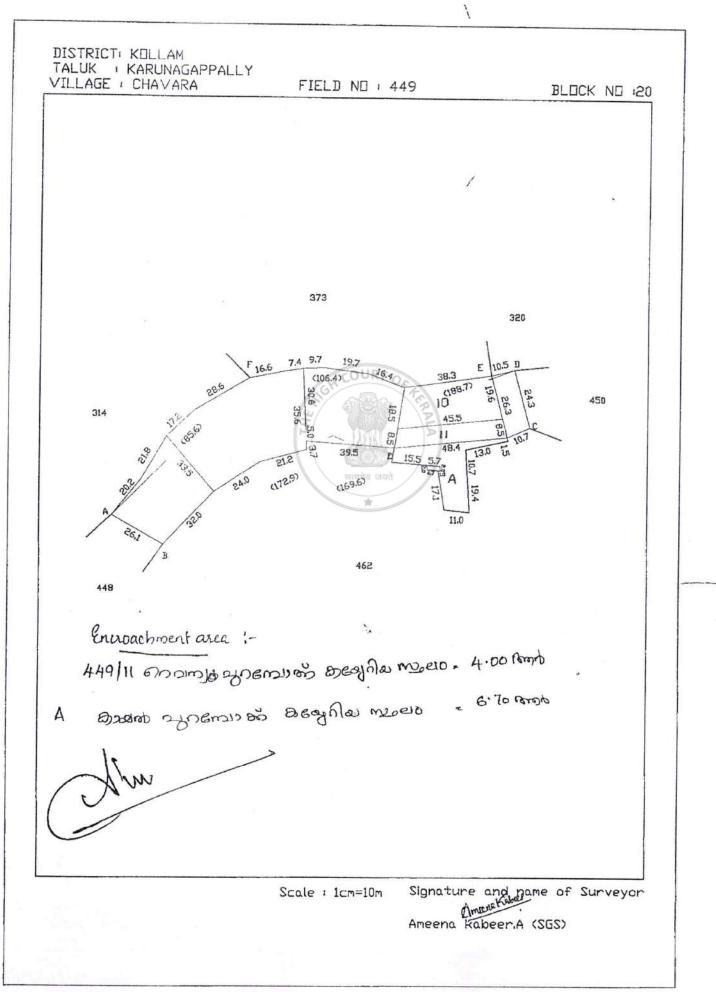

2. Based on our direction, the learned Senior Government Pleader placed before us the list of encroachers identified in Ashtamudi lake. It is astonished to know that it is not a small parcel of land but a large extent of land that have been encroached. It is high time that we need to secure this kayal puramboke for future generation and also ensure free

5. We also direct the Sub Collector, Kollam to initiate proceedings to remove encroachers within a period of six months after duly following the procedure under the Land Conservancy Act. The Sub Collector, Kollam is also directed to update before this Court the progress of the action taken from

The list of encroachers placed before us is appended along with this order and it will form part of this order.

(Handover)

सत्यमेव जयते

Post on 06.08.2024.

Sd/-