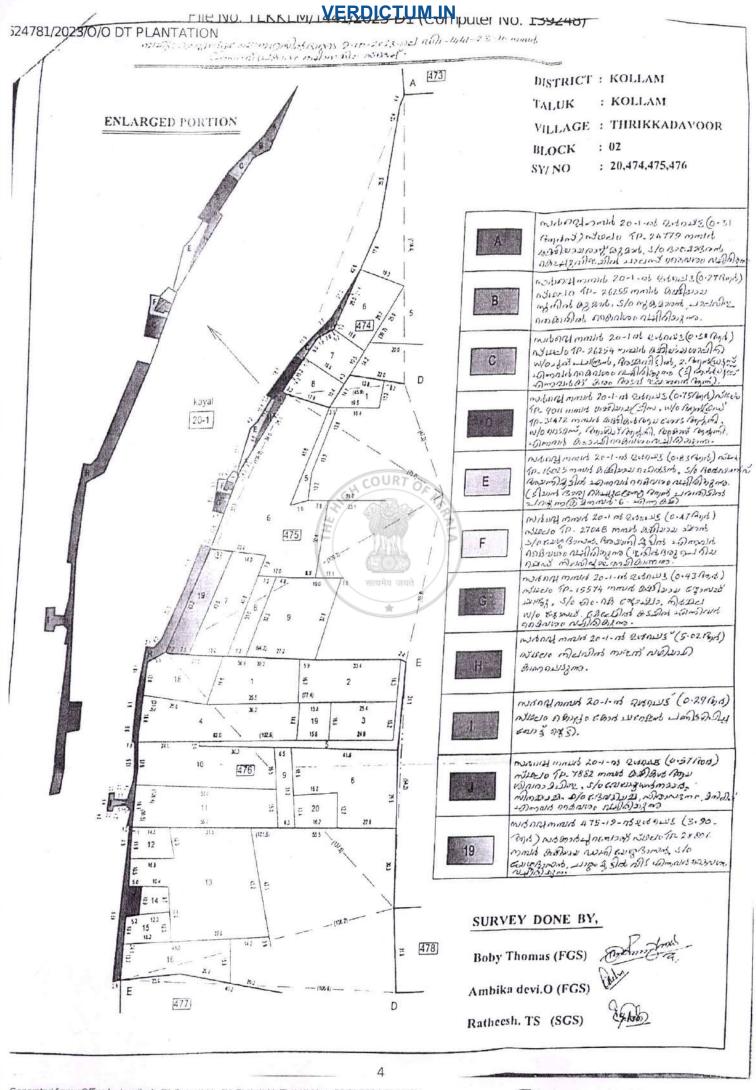

2. Based on our direction, the learned Senior Government Pleader placed before us the list of encroachers identified in Ashtamudi lake. It is astonished to know that it is not a small parcel of land but a large extent of land that have been encroached. It is high time that we need to secure this kayal puramboke for future generation and also ensure free

5. We also direct the Sub Collector, Kollam to initiate proceedings to remove encroachers within a period of six months after duly following the procedure under the Land Conservancy Act. The Sub Collector, Kollam is also directed to update before this Court the progress of the action taken from

The list of encroachers placed before us is appended along with this order and it will form part of this order.

(Handover)

सत्यमेव जयते

Post on 06.08.2024.

Sd/-