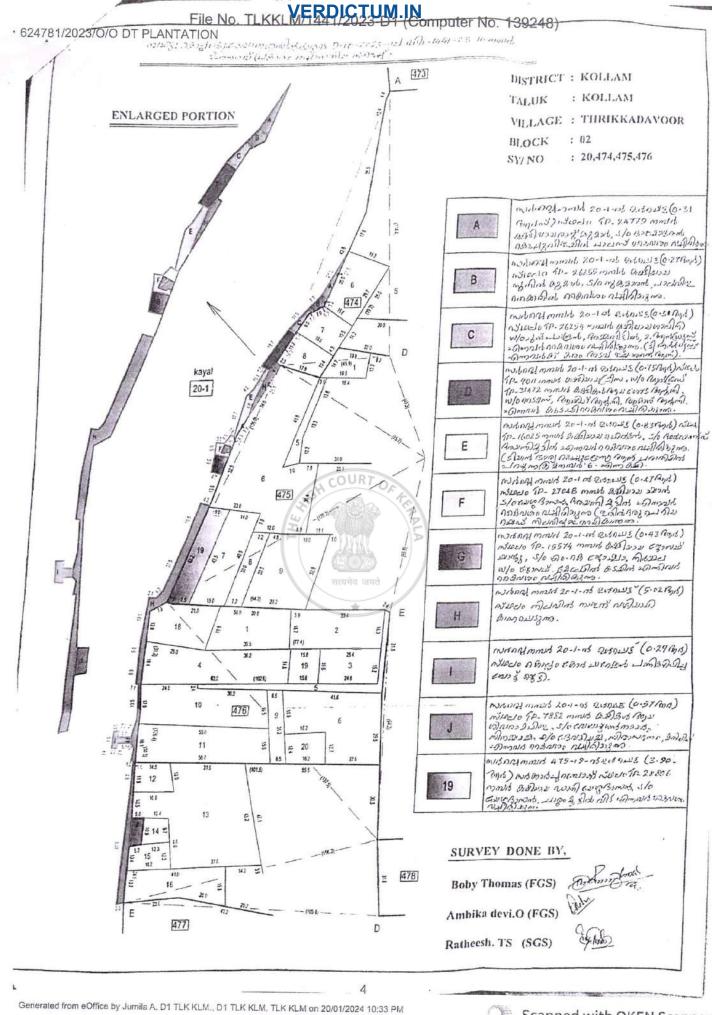

Report and List of Encroachment detected in various villages of Kollam and

Ashtamudi lake is spread over various villages in Kollam and Karunagapally taluks of Kollam district. Tahsildars have been instructed to find out the illegal encroachments in Ashtamudi lake. And the Tahsildars have found out the illegal encroachment through village officers/taluk surveyors. The details of the illegal encroachments is submitting herewith.