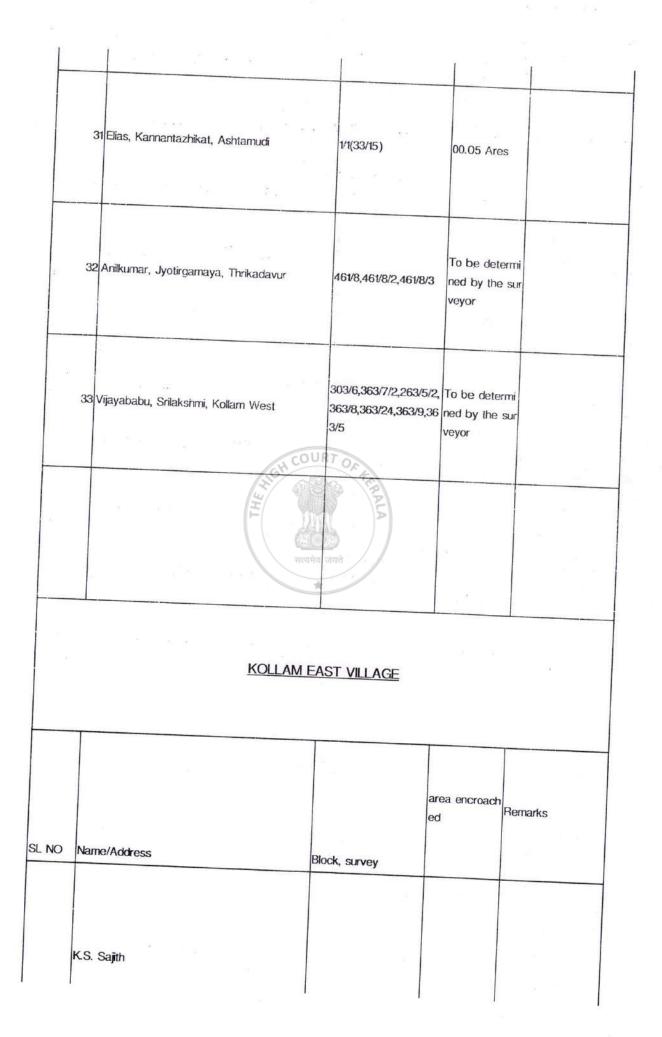

Report and List of Encroachment detected in various villages of Kollam and

Ashtamudi lake is spread over various villages in Kollam and Karunagapally taluks of Kollam district. Tahsildars have been instructed to find out the illegal encroachments in Ashtamudi lake. And the Tahsildars have found out the illegal encroachment through village officers/taluk surveyors. The details of the illegal encroachments is submitting herewith.