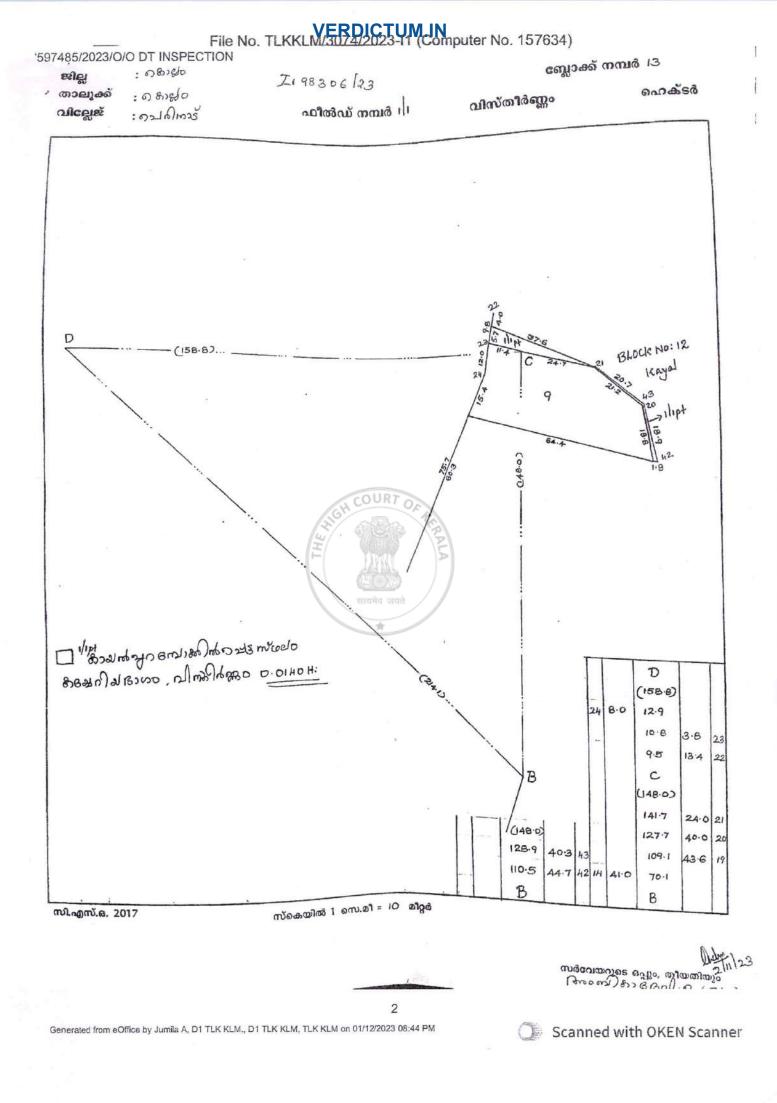

Report and List of Encroachment detected in various villages of Kollam and

Ashtamudi lake is spread over various villages in Kollam and Karunagapally taluks of Kollam district. Tahsildars have been instructed to find out the illegal encroachments in Ashtamudi lake. And the Tahsildars have found out the illegal encroachment through village officers/taluk surveyors. The details of the illegal encroachments is submitting herewith.