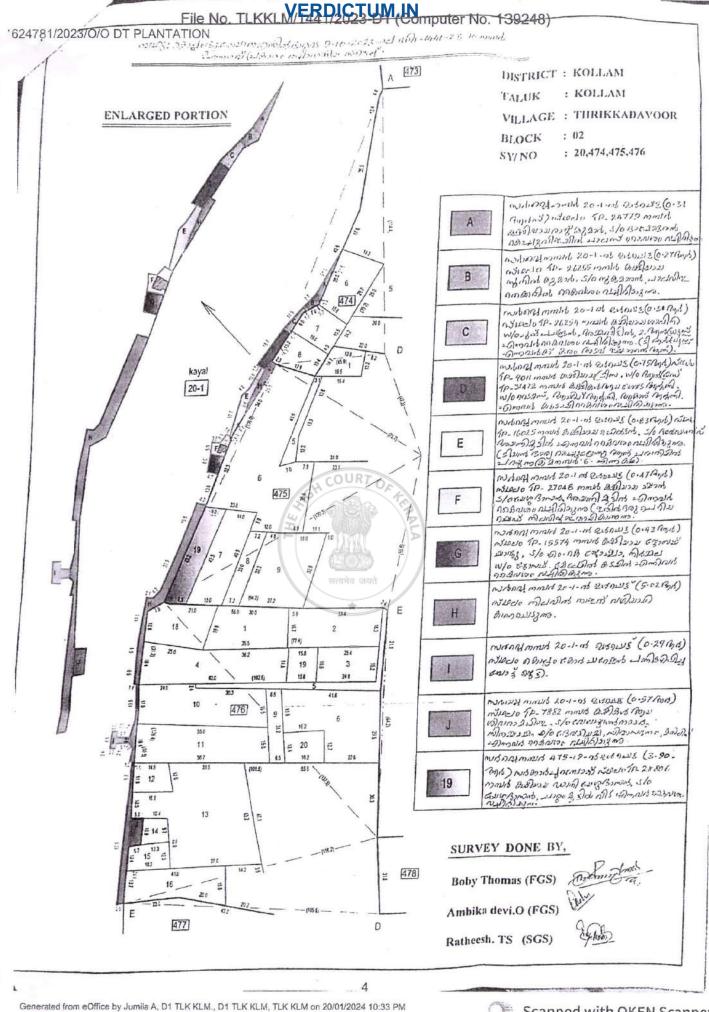

Report and List of Encroachment detected in various villages of Kollam and

Ashtamudi lake is spread over various villages in Kollam and Karunagapally taluks of Kollam district. Tahsildars have been instructed to find out the illegal encroachments in Ashtamudi lake. And the Tahsildars have found out the illegal encroachment through village officers/taluk surveyors. The details of the illegal encroachments is submitting herewith.