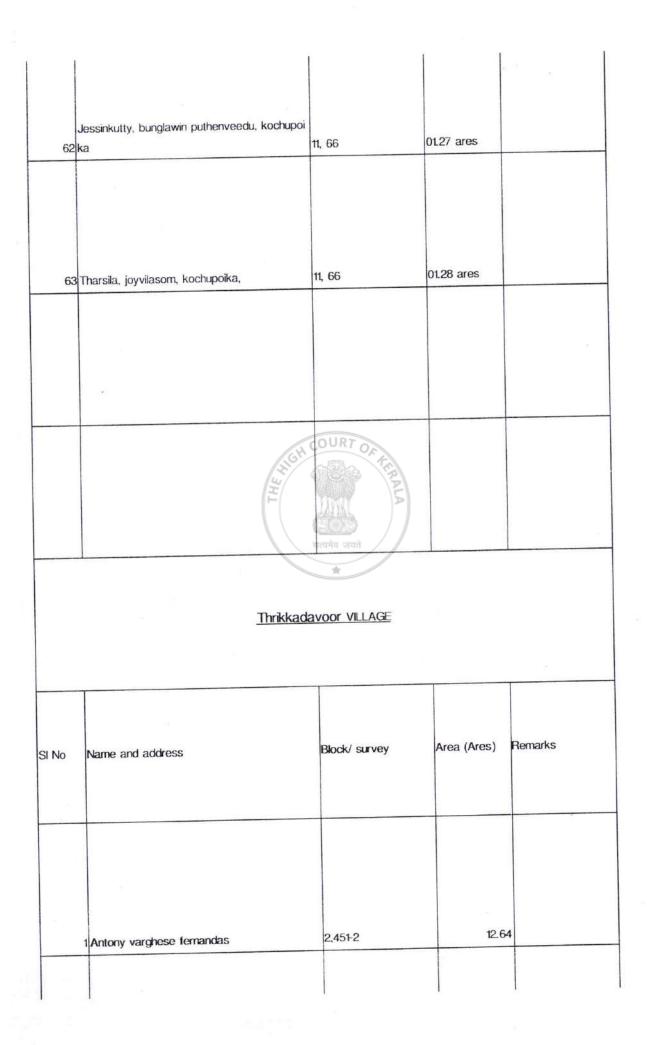

Report and List of Encroachment detected in various villages of Kollam and

Ashtamudi lake is spread over various villages in Kollam and Karunagapally taluks of Kollam district. Tahsildars have been instructed to find out the illegal encroachments in Ashtamudi lake. And the Tahsildars have found out the illegal encroachment through village officers/taluk surveyors. The details of the illegal encroachments is submitting herewith.

|                            | · 8 · . · ·                  |                     |         |
|----------------------------|------------------------------|---------------------|---------|
| LIST OF EN                 | NCROACHERS IN ASHTAMUDI I    |                     | 1       |
| inter de la pro-           | TALUK                        |                     |         |
|                            |                              |                     |         |
|                            |                              |                     |         |
| SAKT                       | HIKULANGARA VILLAGE          |                     | Remarks |
|                            | GH COURT OF                  |                     |         |
| SL NO Name/ Address        | Block/Survey<br>सत्यमें जयते | AREA ENCRO<br>ACHED |         |
| 1 Luke Joseph, Puthanturut | 1,43/1                       | 08.09 Ares          |         |
| 2 Kunjumon, Putthanturut   | 1,45/4                       | 00.88 Ares          |         |
| 3 Jose, Aditya Bhavan      | 1,45/11                      | 02.42 Ares          |         |
|                            |                              |                     |         |