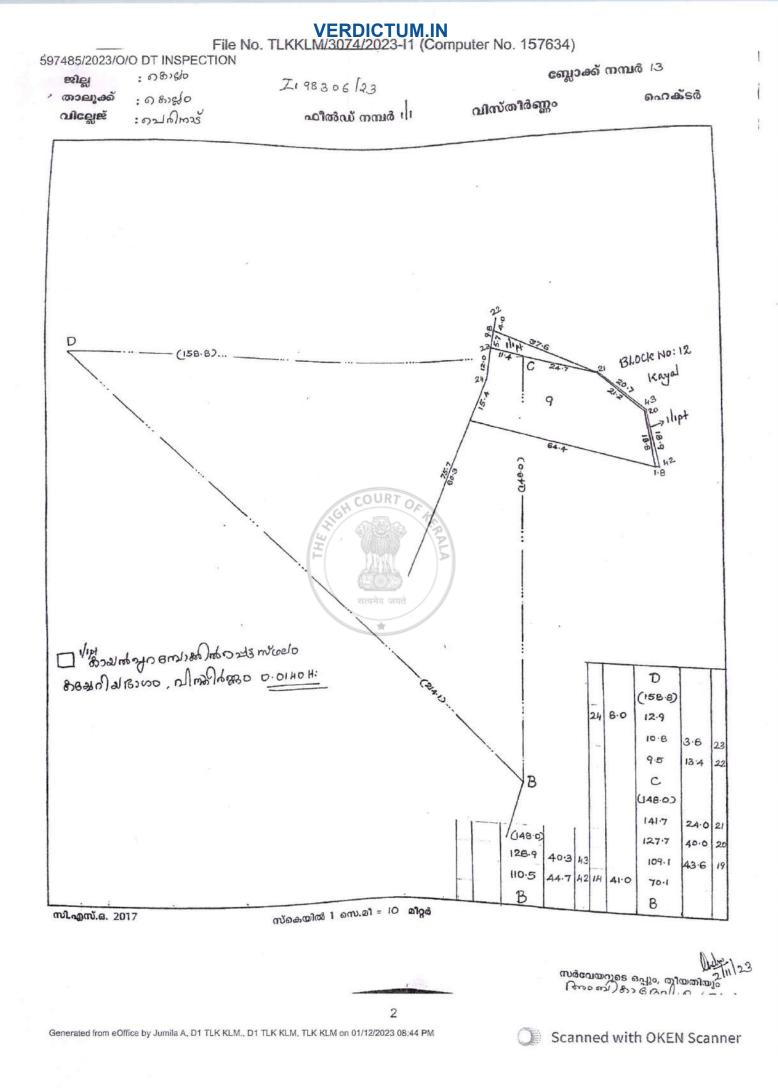

Report and List of Encroachment detected in various villages of Kollam and

Ashtamudi lake is spread over various villages in Kollam and Karunagapally taluks of Kollam district. Tahsildars have been instructed to find out the illegal encroachments in Ashtamudi lake. And the Tahsildars have found out the illegal encroachment through village officers/taluk surveyors. The details of the illegal encroachments is submitting herewith.