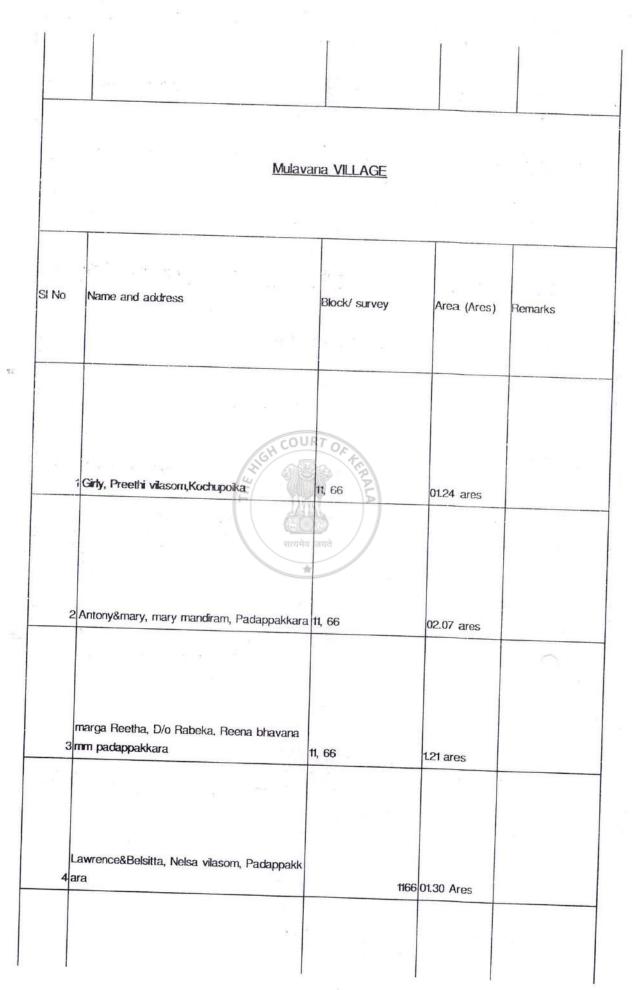

Report and List of Encroachment detected in various villages of Kollam and

Ashtamudi lake is spread over various villages in Kollam and Karunagapally taluks of Kollam district. Tahsildars have been instructed to find out the illegal encroachments in Ashtamudi lake. And the Tahsildars have found out the illegal encroachment through village officers/taluk surveyors. The details of the illegal encroachments is submitting herewith.