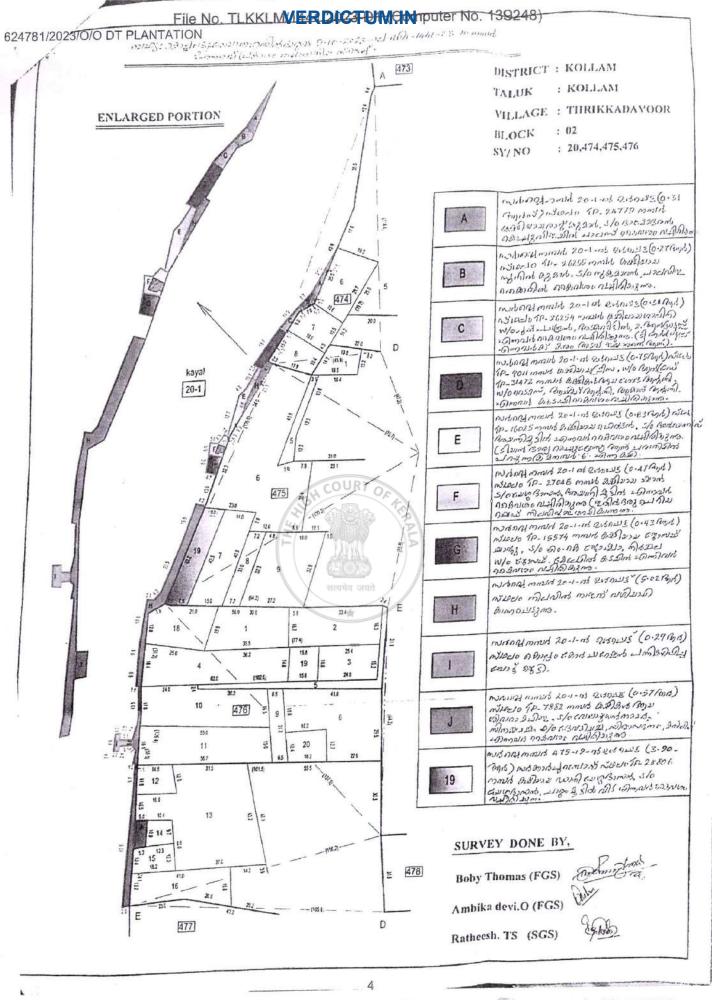

Report and List of Encroachment detected in various villages of Kollam and

Ashtamudi lake is spread over various villages in Kollam and Karunagapally taluks of Kollam district. Tahsildars have been instructed to find out the illegal encroachments in Ashtamudi lake. And the Tahsildars have found out the illegal encroachment through village officers/taluk surveyors. The details of the illegal encroachments is submitting herewith.