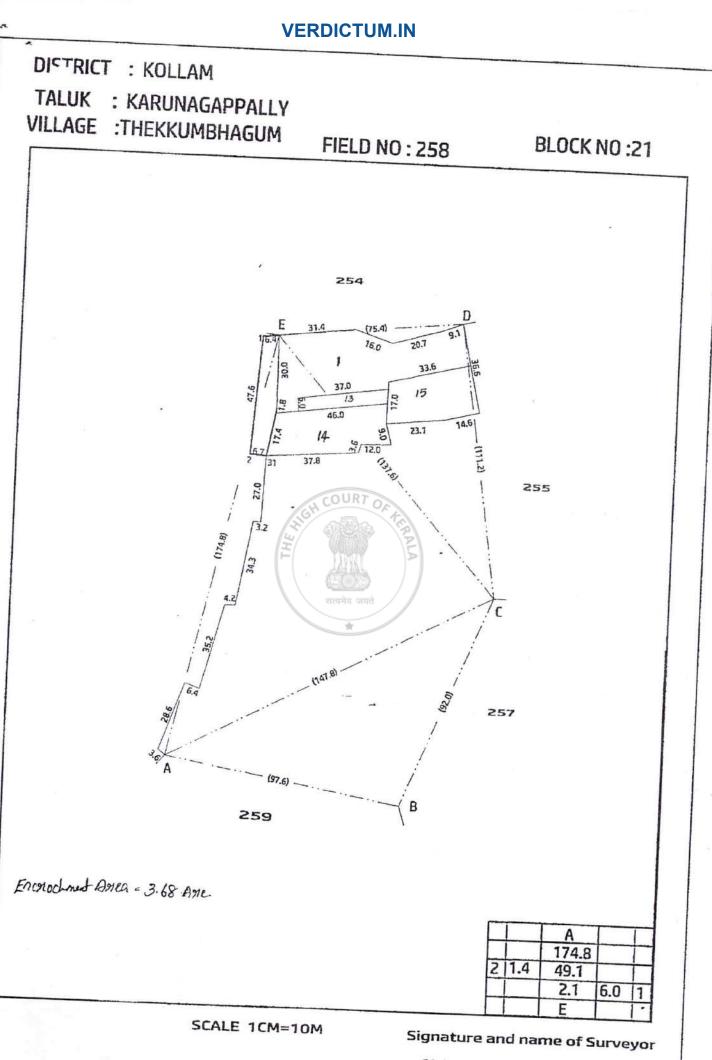

2. Based on our direction, the learned Senior Government Pleader placed before us the list of encroachers identified in Ashtamudi lake. It is astonished to know that it is not a small parcel of land but a large extent of land that have been encroached. It is high time that we need to secure this kayal puramboke for future generation and also ensure free

5. We also direct the Sub Collector, Kollam to initiate proceedings to remove encroachers within a period of six months after duly following the procedure under the Land Conservancy Act. The Sub Collector, Kollam is also directed to update before this Court the progress of the action taken from

The list of encroachers placed before us is appended along with this order and it will form part of this order.

(Handover)

सत्यमेव जयते

Post on 06.08.2024.

Sd/-