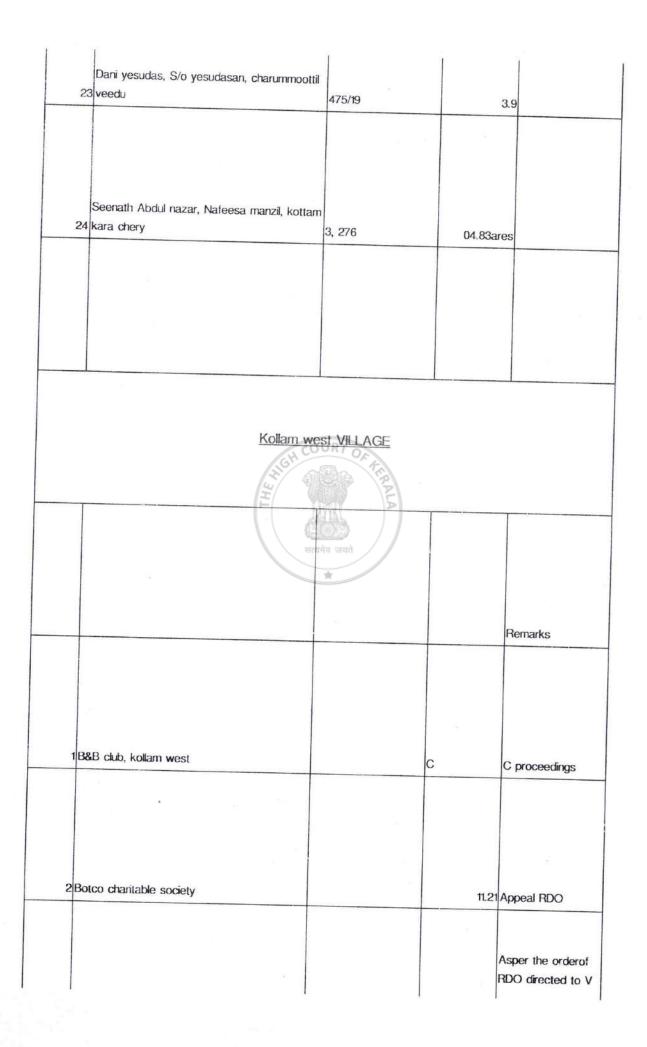

Report and List of Encroachment detected in various villages of Kollam and

Ashtamudi lake is spread over various villages in Kollam and Karunagapally taluks of Kollam district. Tahsildars have been instructed to find out the illegal encroachments in Ashtamudi lake. And the Tahsildars have found out the illegal encroachment through village officers/taluk surveyors. The details of the illegal encroachments is submitting herewith.

|                            | · 8 · . · ·                  |                     |         |
|----------------------------|------------------------------|---------------------|---------|
| LIST OF EN                 | NCROACHERS IN ASHTAMUDI I    |                     | 1       |
| inter de la pro-           | TALUK                        |                     |         |
|                            |                              |                     |         |
|                            |                              |                     |         |
| SAKT                       | HIKULANGARA VILLAGE          |                     | Remarks |
|                            | GH COURT OF                  |                     |         |
| SL NO Name/ Address        | Block/Survey<br>सत्यमें जयते | AREA ENCRO<br>ACHED |         |
| 1 Luke Joseph, Puthanturut | 1,43/1                       | 08.09 Ares          |         |
| 2 Kunjumon, Putthanturut   | 1,45/4                       | 00.88 Ares          |         |
| 3 Jose, Aditya Bhavan      | 1,45/11                      | 02.42 Ares          |         |
|                            |                              |                     |         |