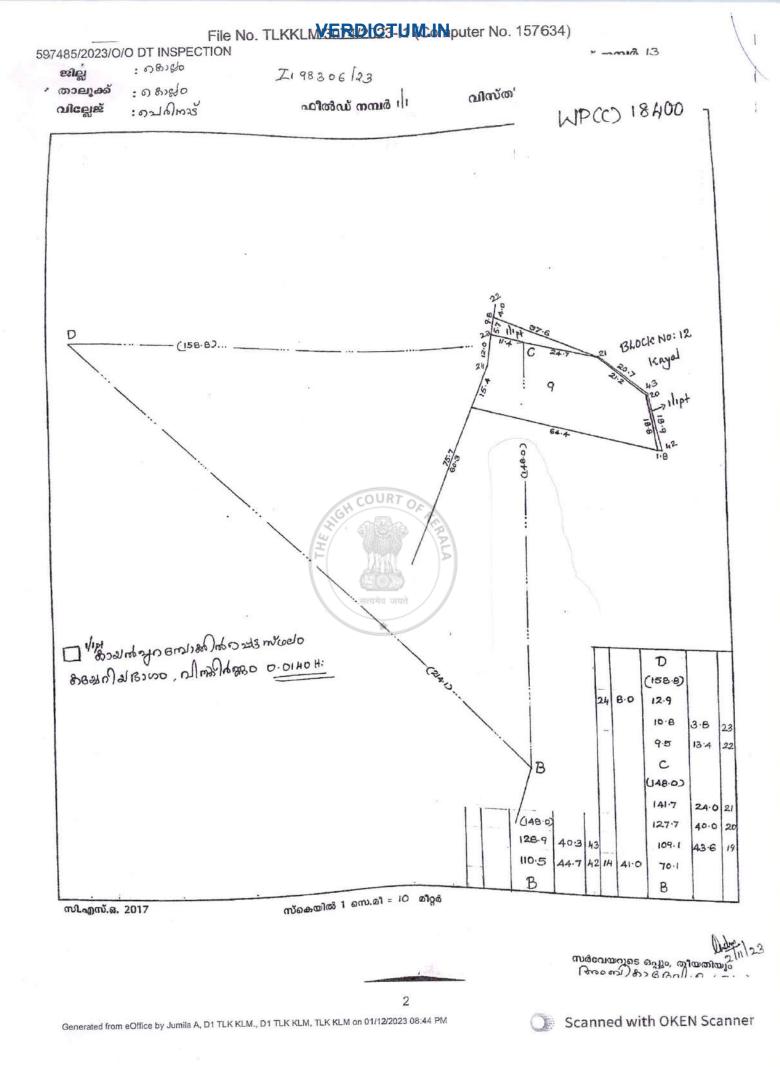

Report and List of Encroachment detected in various villages of Kollam and

Ashtamudi lake is spread over various villages in Kollam and Karunagapally taluks of Kollam district. Tahsildars have been instructed to find out the illegal encroachments in Ashtamudi lake. And the Tahsildars have found out the illegal encroachment through village officers/taluk surveyors. The details of the illegal encroachments is submitting herewith.