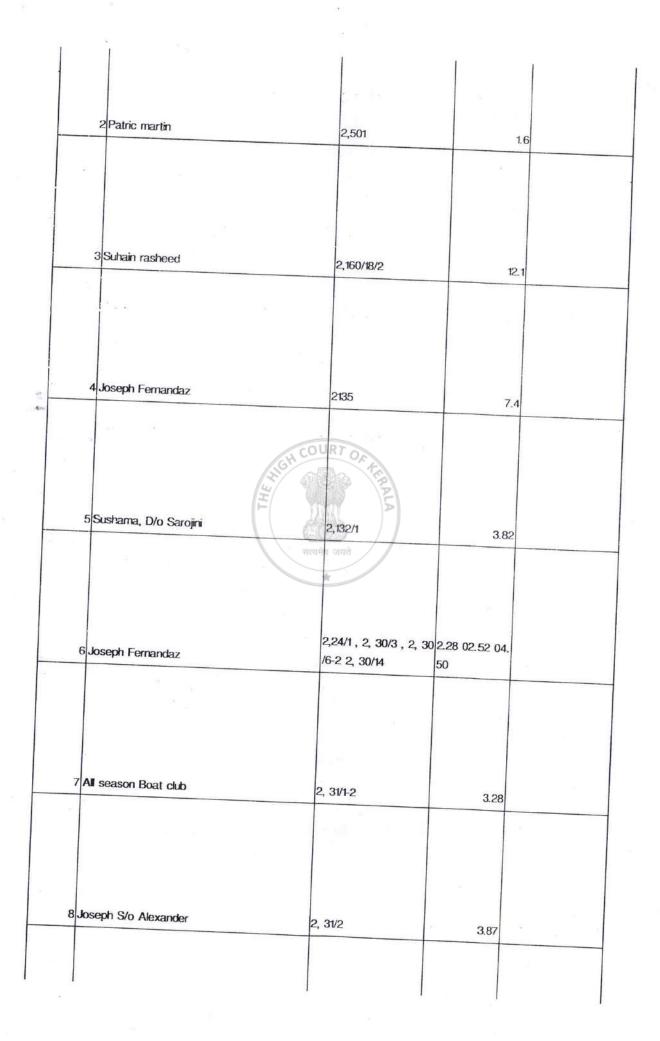

Report and List of Encroachment detected in various villages of Kollam and

Ashtamudi lake is spread over various villages in Kollam and Karunagapally taluks of Kollam district. Tahsildars have been instructed to find out the illegal encroachments in Ashtamudi lake. And the Tahsildars have found out the illegal encroachment through village officers/taluk surveyors. The details of the illegal encroachments is submitting herewith.

|                            | · 8 · . · ·                  |                     |         |
|----------------------------|------------------------------|---------------------|---------|
| LIST OF EN                 | NCROACHERS IN ASHTAMUDI I    |                     | 1       |
| inter de la pro-           | TALUK                        |                     |         |
|                            |                              |                     |         |
|                            |                              |                     |         |
| SAKT                       | HIKULANGARA VILLAGE          |                     | Remarks |
|                            | GH COURT OF                  |                     |         |
| SL NO Name/ Address        | Block/Survey<br>सत्यमें जयते | AREA ENCRO<br>ACHED |         |
| 1 Luke Joseph, Puthanturut | 1,43/1                       | 08.09 Ares          |         |
| 2 Kunjumon, Putthanturut   | 1,45/4                       | 00.88 Ares          |         |
| 3 Jose, Aditya Bhavan      | 1,45/11                      | 02.42 Ares          |         |
|                            |                              |                     |         |