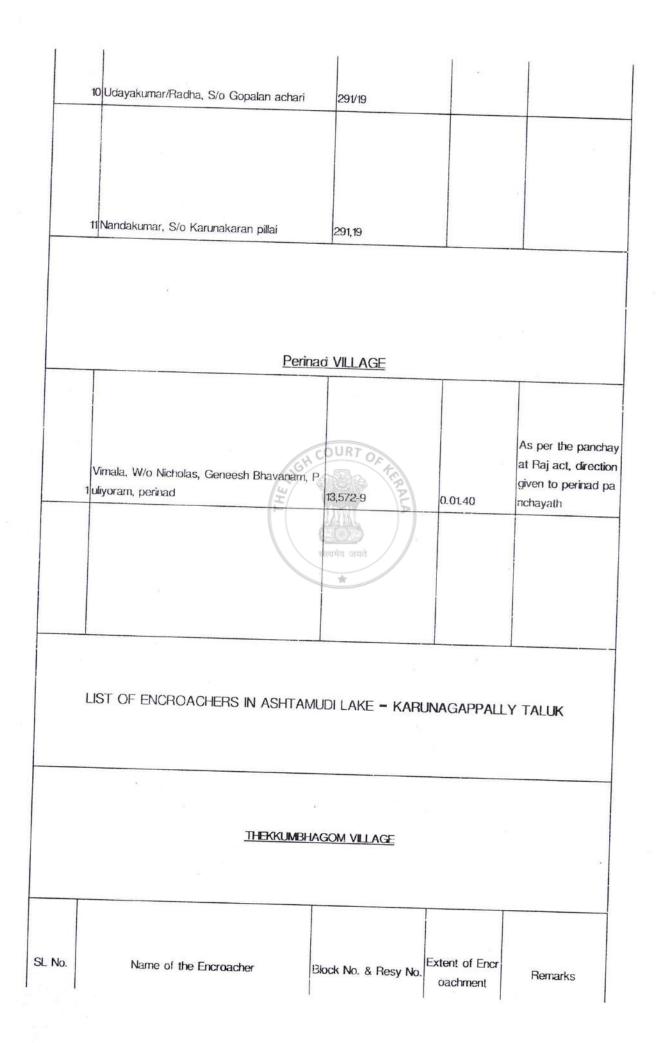

Report and List of Encroachment detected in various villages of Kollam and

Ashtamudi lake is spread over various villages in Kollam and Karunagapally taluks of Kollam district. Tahsildars have been instructed to find out the illegal encroachments in Ashtamudi lake. And the Tahsildars have found out the illegal encroachment through village officers/taluk surveyors. The details of the illegal encroachments is submitting herewith.

|                            | · 8 · . · ·                  |                     |         |
|----------------------------|------------------------------|---------------------|---------|
| LIST OF EN                 | NCROACHERS IN ASHTAMUDI I    |                     | 1       |
| inter de la pro-           | TALUK                        |                     |         |
|                            |                              |                     |         |
|                            |                              |                     |         |
| SAKT                       | HIKULANGARA VILLAGE          |                     | Remarks |
|                            | GH COURT OF                  |                     |         |
| SL NO Name/ Address        | Block/Survey<br>सत्यमें जयते | AREA ENCRO<br>ACHED |         |
| 1 Luke Joseph, Puthanturut | 1,43/1                       | 08.09 Ares          |         |
| 2 Kunjumon, Putthanturut   | 1,45/4                       | 00.88 Ares          |         |
| 3 Jose, Aditya Bhavan      | 1,45/11                      | 02.42 Ares          |         |
|                            |                              |                     |         |